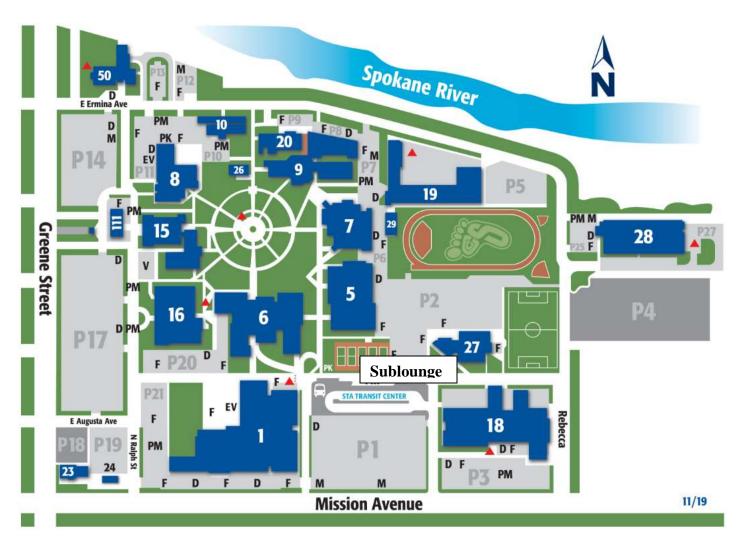

Global Education office is located in Building 6, Center for Inclusion and Diversity